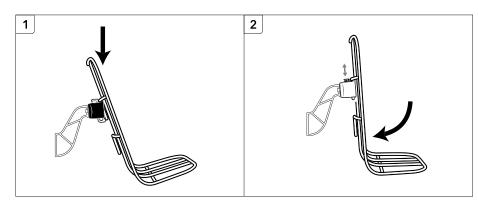

## **Mounting Instructions**

1. Align Upper Cross Bars of the Kanga Rack with the Upper Hooks of the KLICKfix Adapter.

2. Press The Lower Cross Bar toward the Lower Hook until it clicks locked.

 $\Delta$  If you are unsure of how to install this product, please consult a qualified bicycle technician.