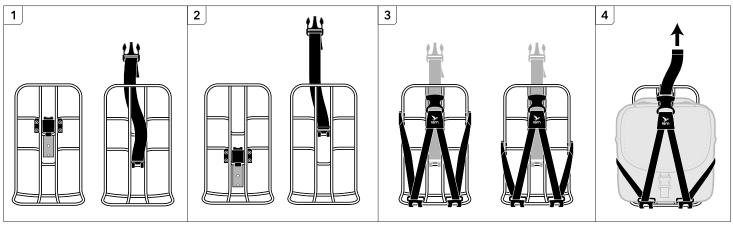

## **Loading Instructions**

Capacity 7 kg (15.4 lb)

Attach cinching strap (low mount position). Preferred

Attach cinching strap (high mount position).

Side strap positioning options.

Tightening straps with bag.

- 1. Position Strap Mounts according to the load.
- 2. To remove, hold the Clip firmly in one hand and push the Rack away.
- 3. To attach, hold the Clip firmly and press each hook alternately onto the Rack.
- 4. Place Load on Rack, securing the Strap Buckle and then tightly cinch straps to secure Load.